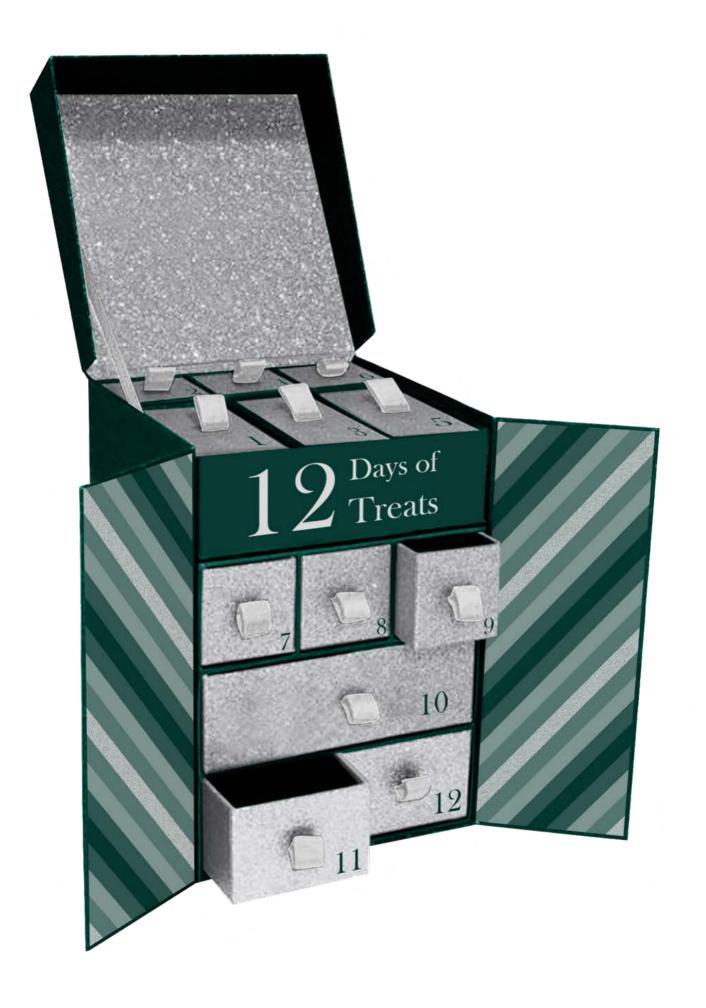

#### Open up

Drawers that open from both the front and top make your advent box a unique treat to experience.