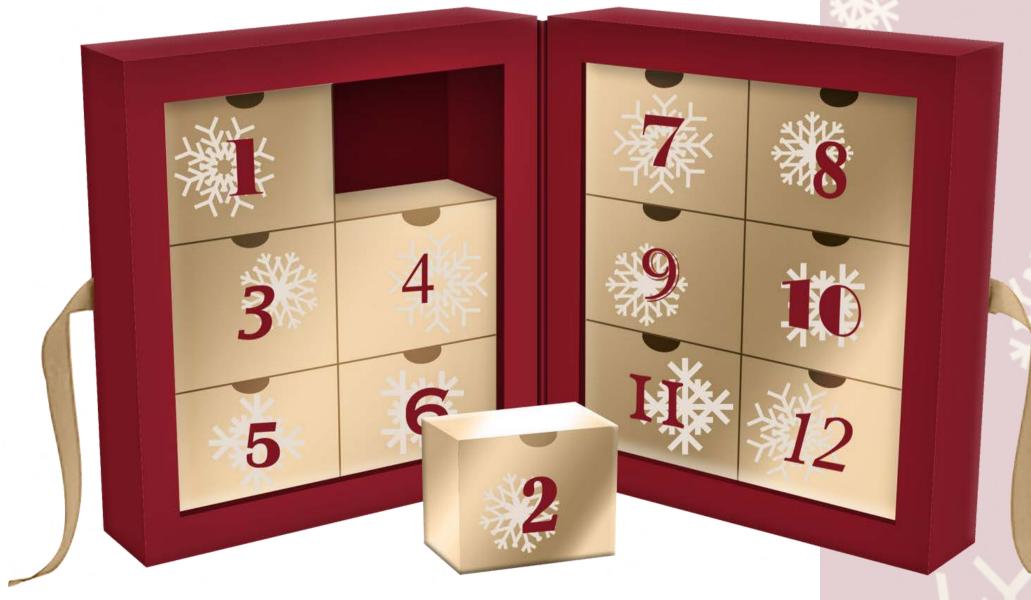

#### All the love

A 14 day advent box holds a new treat every day until Valentine's Day!