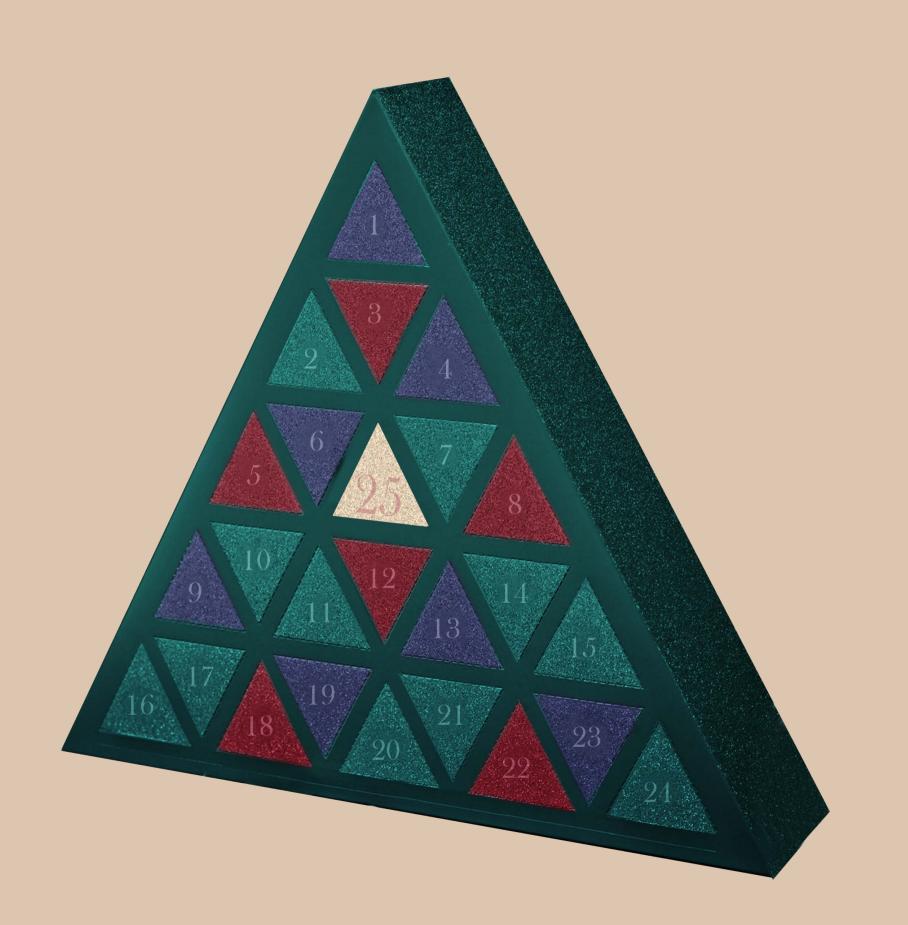

# One week 'til New Year

A fun star shaped advent box counts down the days from Christmas until the New Year.