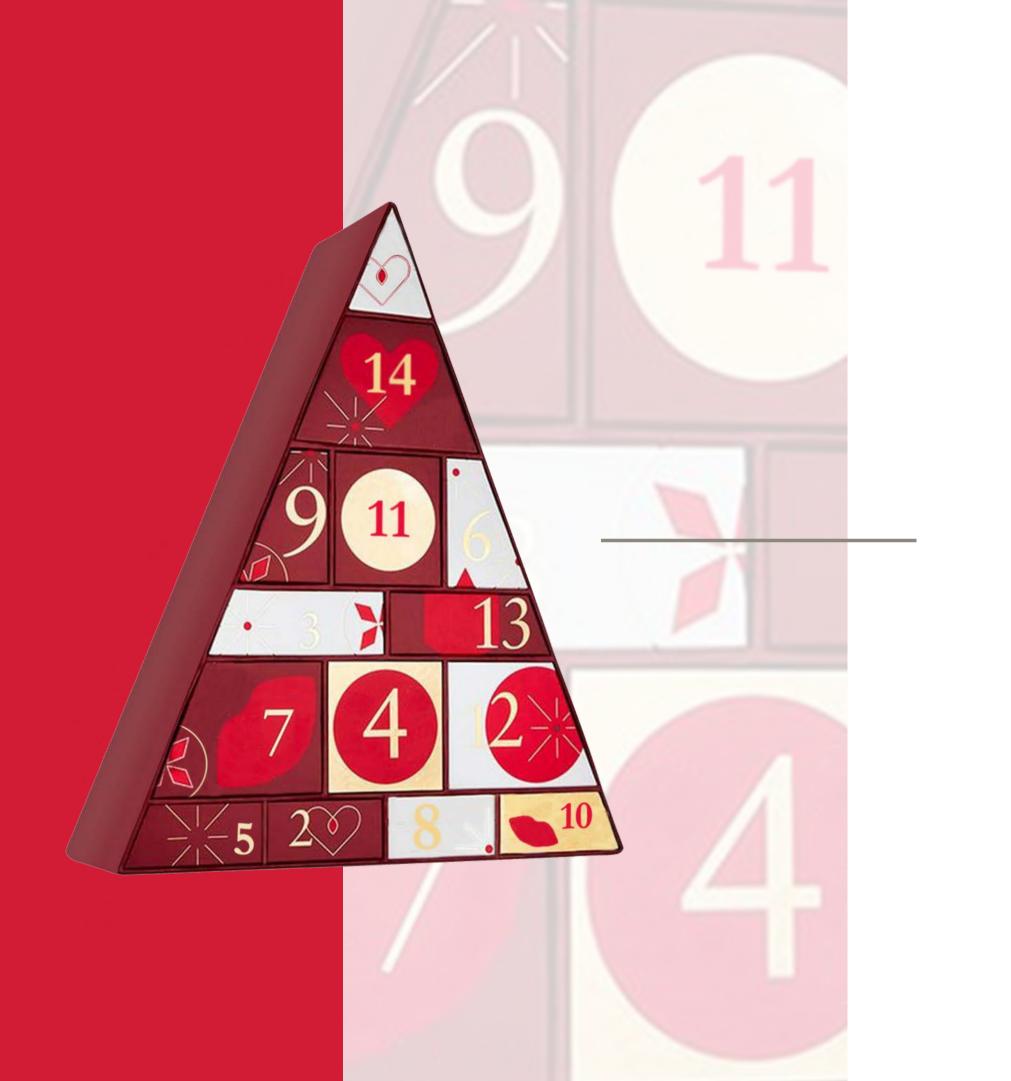

#### All the love

A 14 day advent box holds a new treat every day until Valentine's Day!