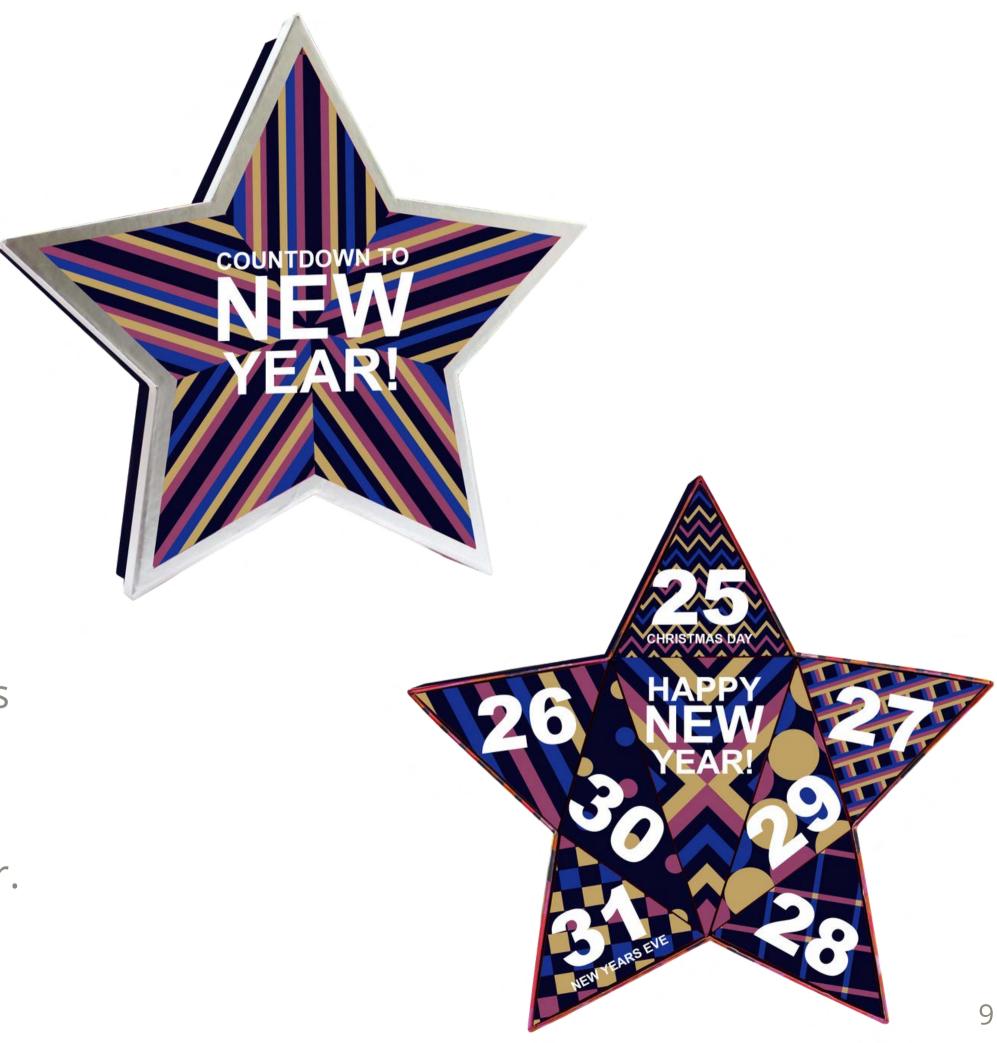

# One week 'til New Year

A fun star shaped advent box counts down the days from Christmas until the New Year.