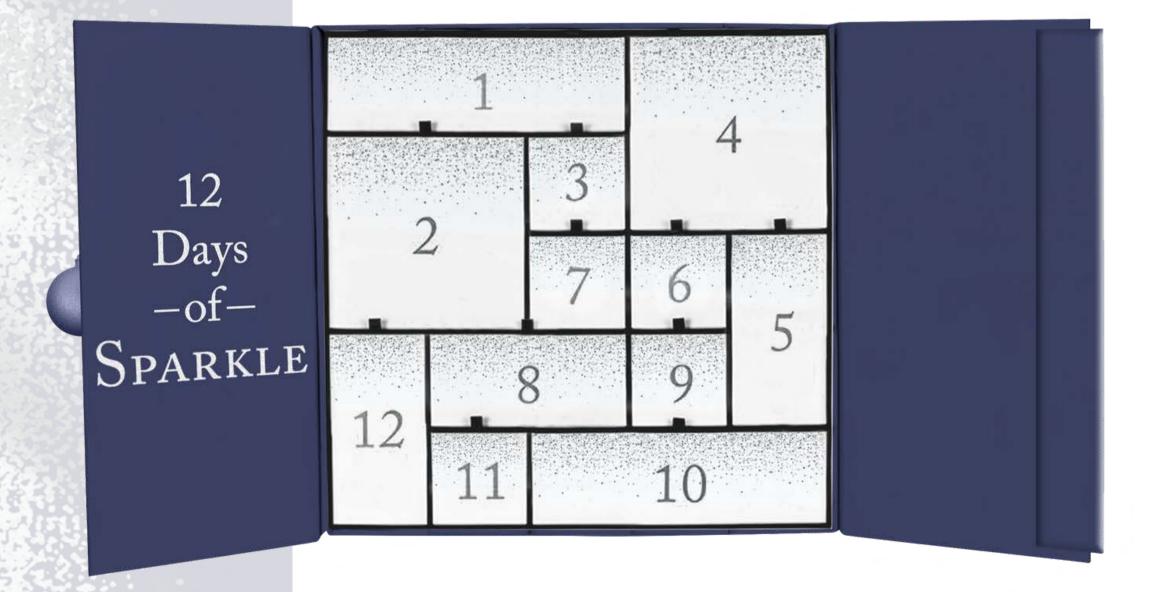

# Aclvent BOXES Presented by Encore International





# Make it 3D

Add some dimension to your advent for a truly unique package!





### Treasure each day









#### Cubed

A cubed shaped box is a playful take on an advent.









# One week 'til New Year

A fun star shaped advent box counts down the days from Christmas until the New Year.







#### Open up

Drawers that open from both the front and top make your advent box a unique treat to experience.







#### All the love

A 14 day advent box holds a new treat every day until Valentine's Day!





### Make unfolding fun



Origami style boxes make it like unwrapping mini gifts.







#### **FACEBOOK**

#### Find us online



<u>PINTEREST</u>



TWITTER

www.encoreintl.com

# Advent Boxes | 2020

#### We'd love to hear from you!

#### Contact Info

MAIN OFFICE

CE

PHONE

**EMAIL** 

270 Lafayette Ave. Hawthorne, NJ 07506 973.423.3880

info@encoreintl.com