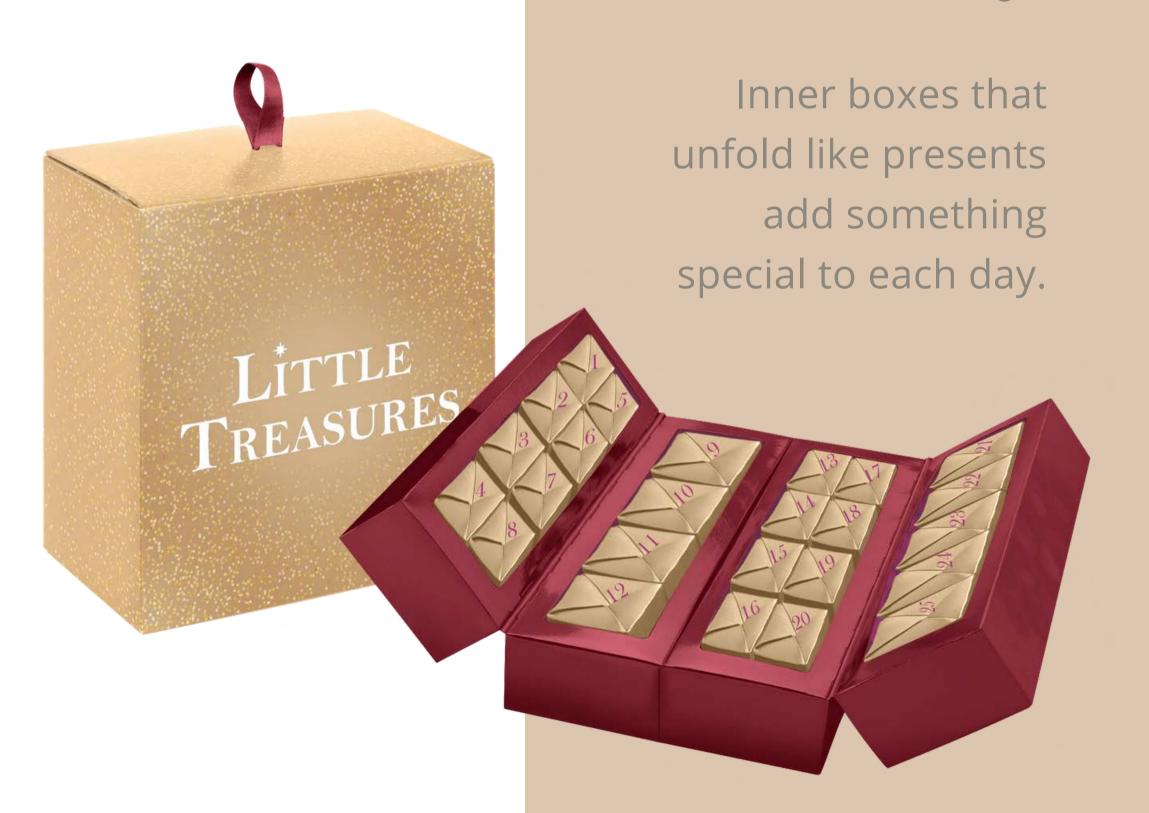

### Treasure each day

### Make unfolding fun

Origami style boxes make it like unwrapping mini gifts.