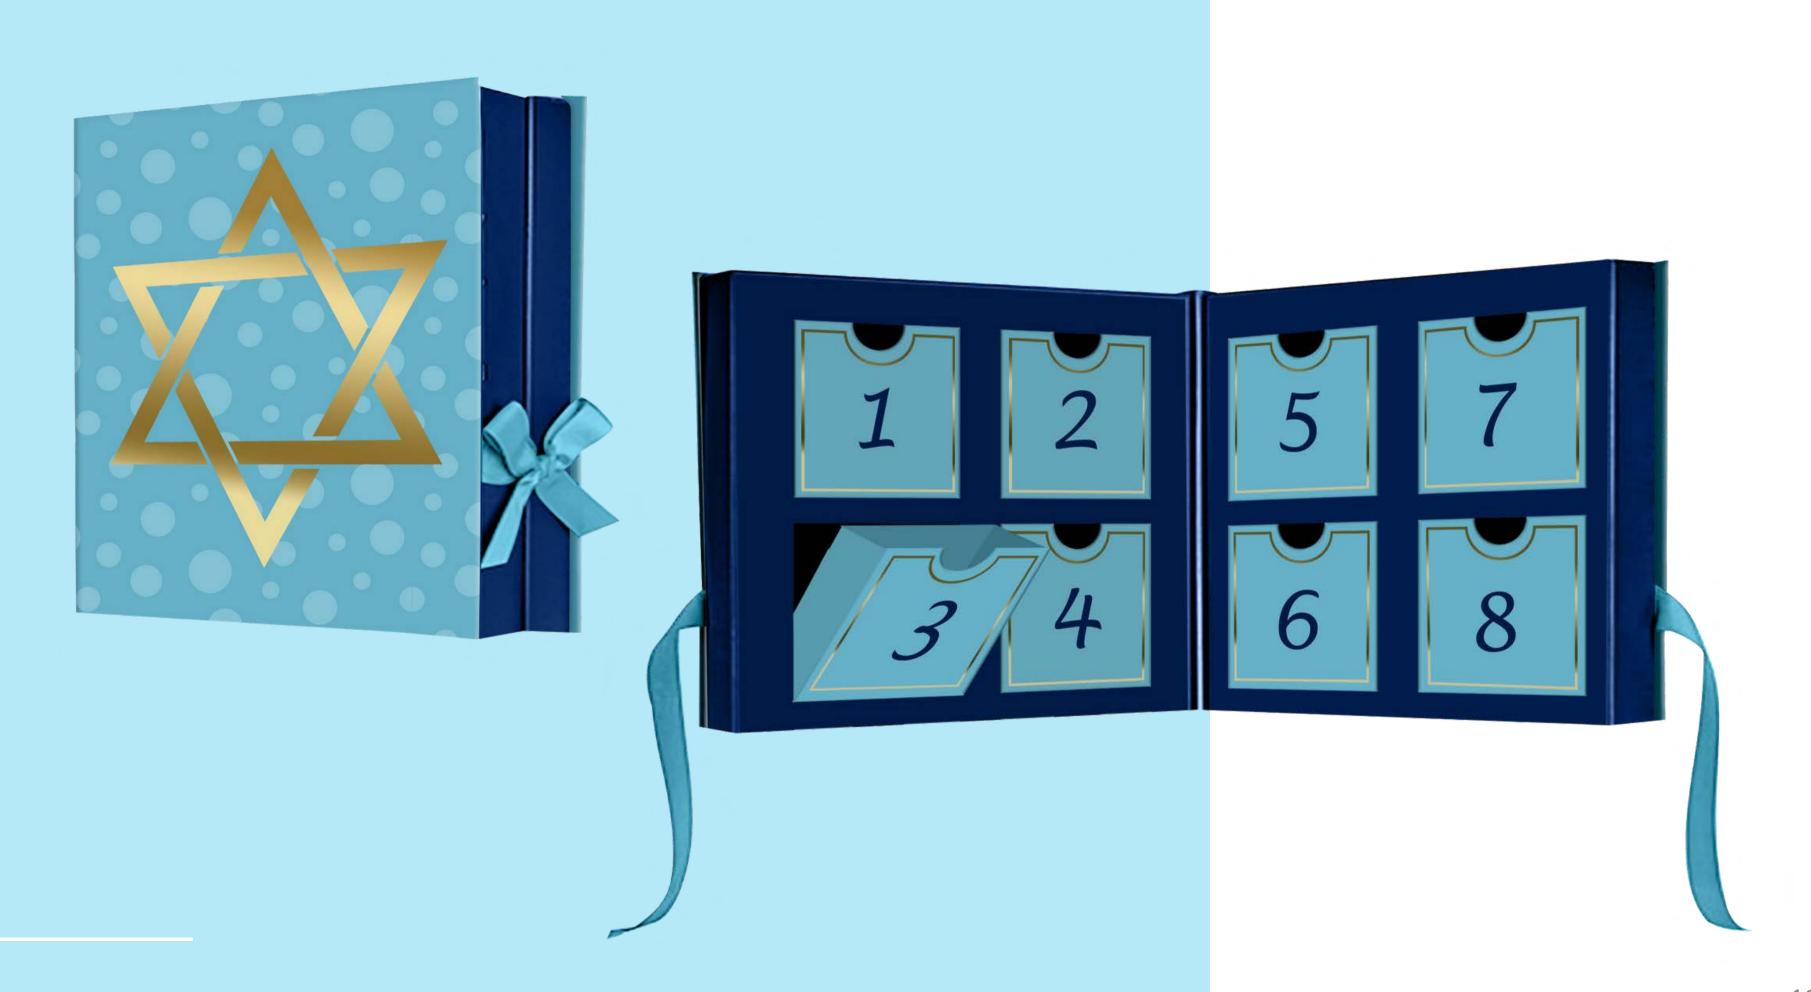

# Aclvent BOXES Presented by Encore International





# Make it 3D

Add some dimension to your advent for a truly unique package!





### Treasure each day









#### Cubed

A cubed shaped box is a playful take on an advent.









# One week 'til New Year

A fun star shaped advent box counts down the days from Christmas until the New Year.







#### Open up

Drawers that open from both the front and top make your advent box a unique treat to experience.







#### All the love

A 14 day advent box holds a new treat every day until Valentine's Day!





### Make unfolding fun



Origami style boxes make it like unwrapping mini gifts.







#### **FACEBOOK**

#### Find us online



<u>PINTEREST</u>



TWITTER

www.encoreintl.com

# Advent Boxes | 2020

#### We'd love to hear from you!

#### Contact Info

MAIN OFFICE

CE

PHONE

**EMAIL** 

270 Lafayette Ave. Hawthorne, NJ 07506 973.423.3880

info@encoreintl.com