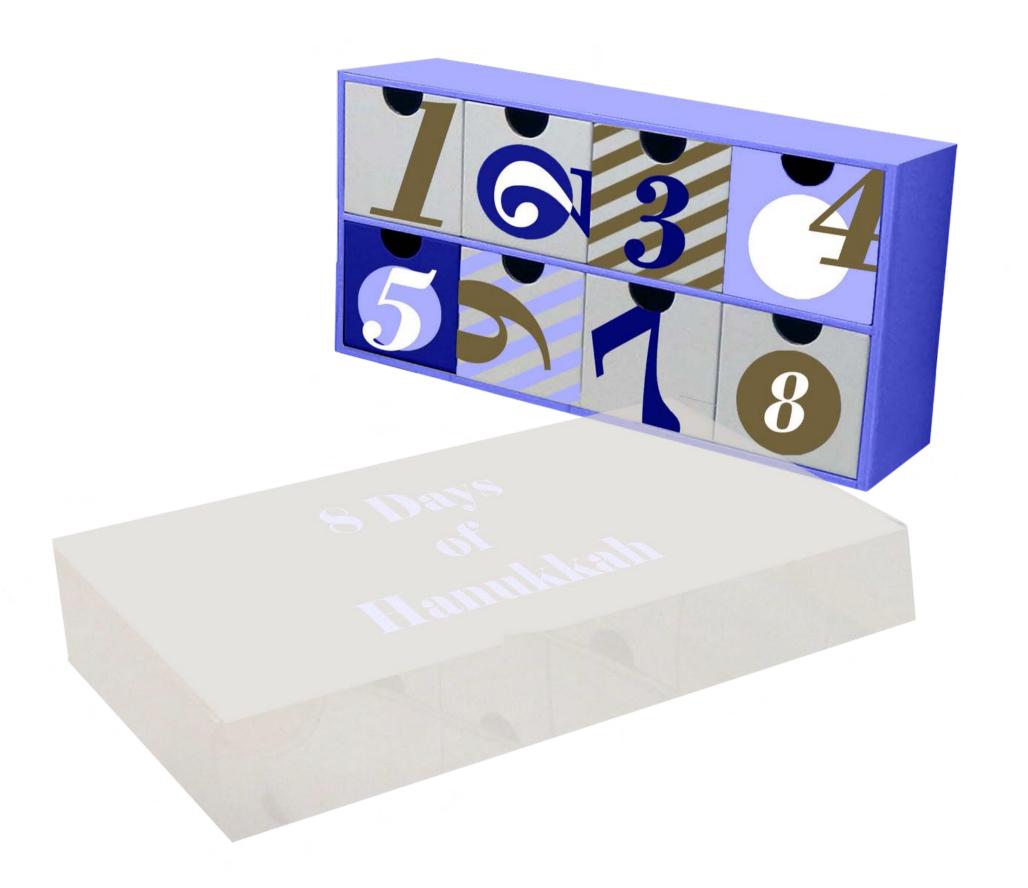

#### Open up

Drawers that open from both the front and top make your advent box a unique treat to experience.