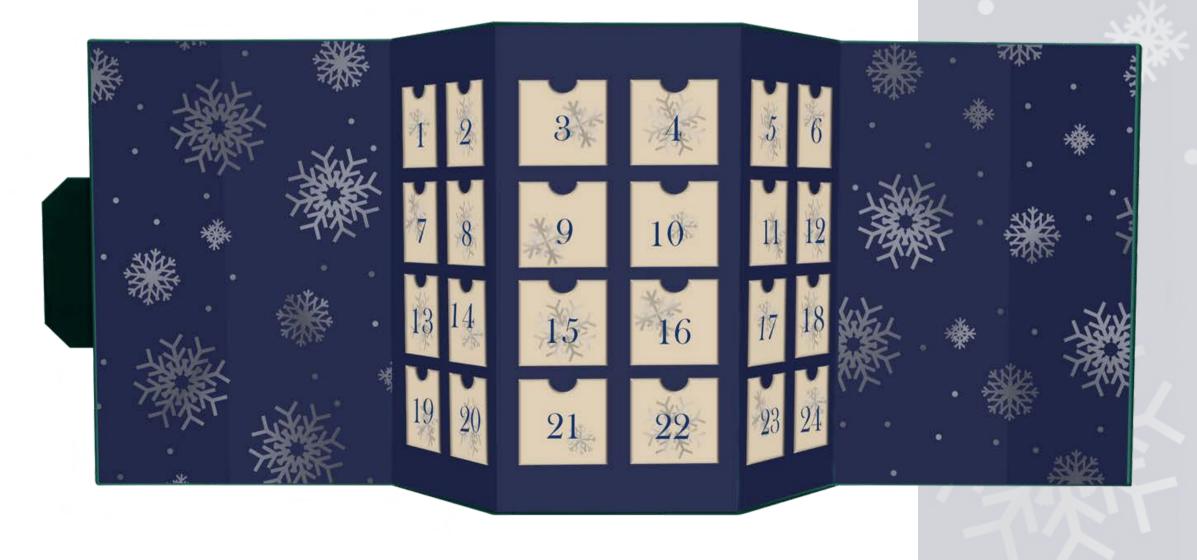

# Aclvent BOXES Presented by Encore International





# Make it 3D

Add some dimension to your advent for a truly unique package!





### Treasure each day









#### Cubed

A cubed shaped box is a playful take on an advent.









# One week 'til New Year

A fun star shaped advent box counts down the days from Christmas until the New Year.







#### Open up

Drawers that open from both the front and top make your advent box a unique treat to experience.







#### All the love

A 14 day advent box holds a new treat every day until Valentine's Day!





### Make unfolding fun



Origami style boxes make it like unwrapping mini gifts.







#### **FACEBOOK**

#### Find us online



<u>PINTEREST</u>



TWITTER

www.encoreintl.com

# Advent Boxes | 2020

#### We'd love to hear from you!

#### Contact Info

MAIN OFFICE

CE

PHONE

**EMAIL** 

270 Lafayette Ave. Hawthorne, NJ 07506 973.423.3880

info@encoreintl.com