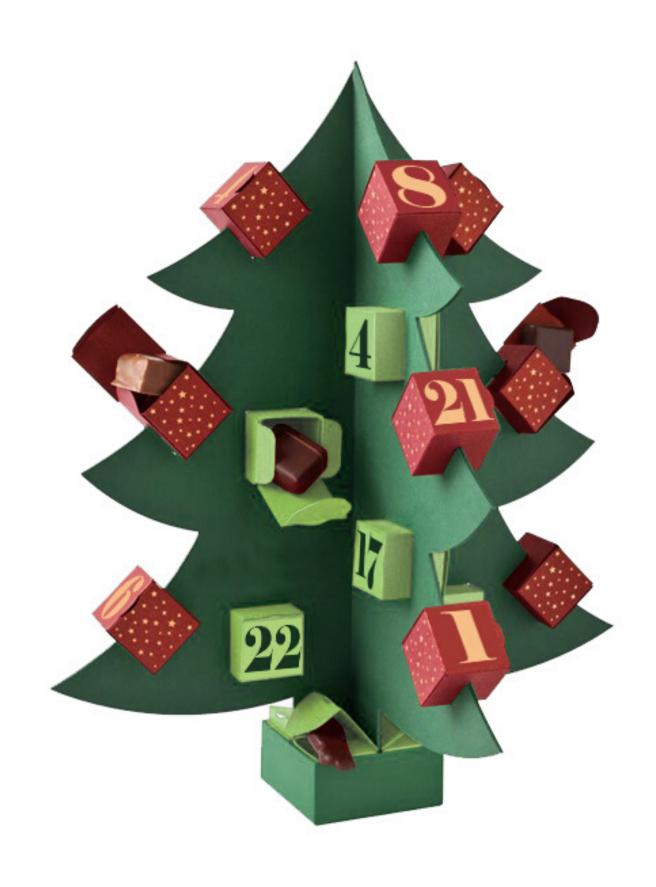

# Aclvent BOXES Presented by Encore International





# Make it 3D

Add some dimension to your advent for a truly unique package!





### Treasure each day









#### Cubed

A cubed shaped box is a playful take on an advent.









# One week 'til New Year

A fun star shaped advent box counts down the days from Christmas until the New Year.







#### Open up

Drawers that open from both the front and top make your advent box a unique treat to experience.







#### All the love

A 14 day advent box holds a new treat every day until Valentine's Day!





### Make unfolding fun



Origami style boxes make it like unwrapping mini gifts.







#### **FACEBOOK**

#### Find us online



<u>PINTEREST</u>



TWITTER

www.encoreintl.com

# Advent Boxes | 2020

#### We'd love to hear from you!

#### Contact Info

MAIN OFFICE

CE

PHONE

**E