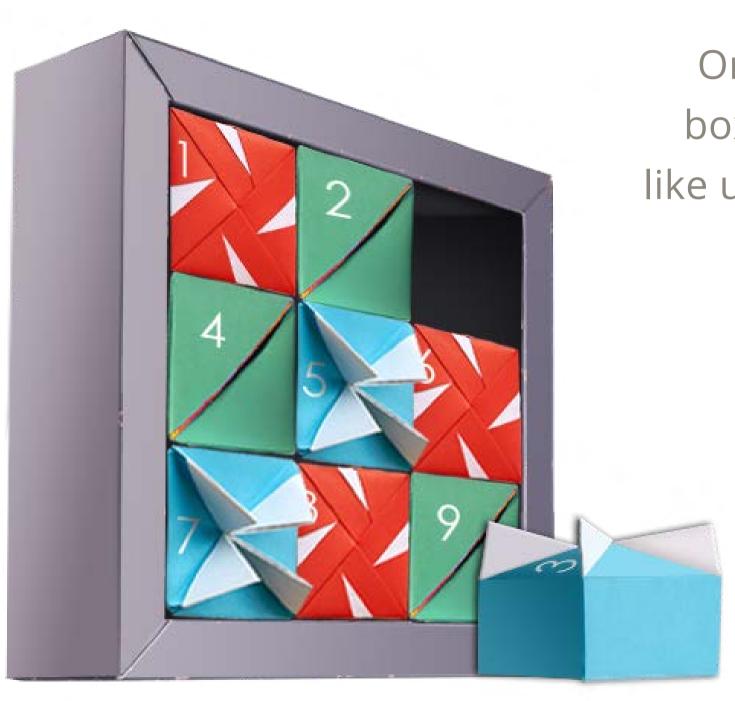

# Aclvent BOXES Presented by Encore International





# Make it 3D

Add some dimension to your advent for a truly unique package!





### Treasure each day









#### Cubed

A cubed shaped box is a playful take on an advent.









# One week 'til New Year

A fun star shaped advent box counts down the days from Christmas until the New Year.







#### Open up

Drawers that open from both the front and top make your advent box a unique treat to experience.







#### All the love

A 14 day advent box holds a new treat every day until Valentine's Day!





### Make unfolding fun



Origami style boxes make it like unwrapping mini gifts.







#### **FACEBOOK**

#### Find us online



<u>PINTEREST</u>



TWITTER

www.encoreintl.com

# Advent Boxes | 2020

#### We'd love to hear from you!

#### Contact Info

MAIN OFFICE

CE

PHONE

**EMAIL** 

270 Lafayette Ave. Hawthorne, NJ 07506 973.423.3880

info@encoreintl.com