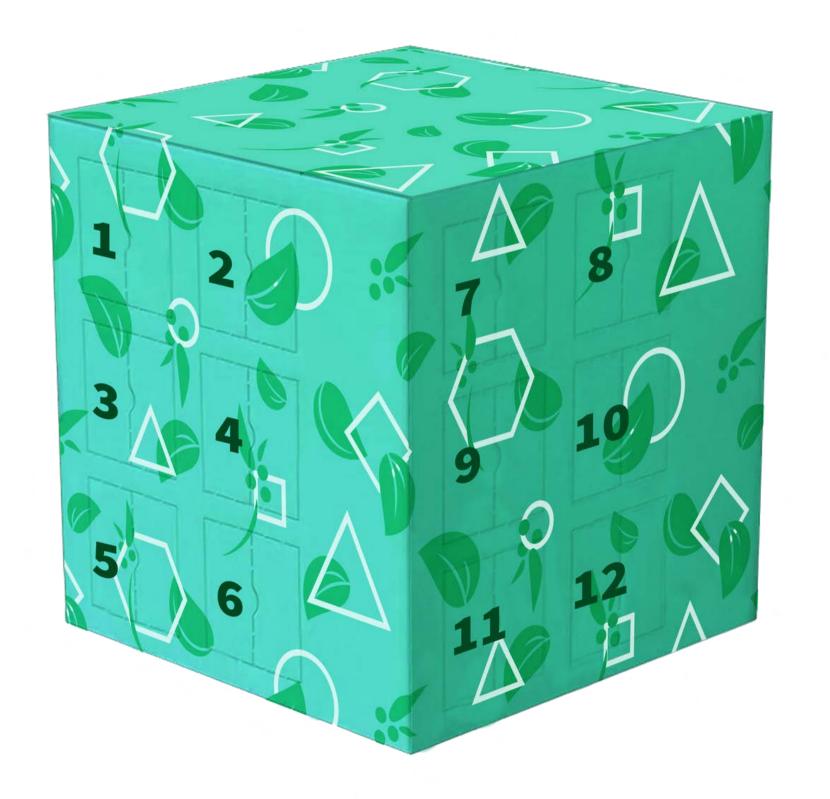

# Aclvent BOXES Presented by Encore International





# Make it 3D

Add some dimension to your advent for a truly unique package!





### Treasure each day









#### Cubed

A cubed shaped box is a playful take on an advent.









# One week 'til New Year

A fun star shaped advent box counts down the days from Christmas until the New Year.







#### Open up

Drawers that open from both the front and top make your advent box a unique treat to experience.







#### All the love

A 14 day advent box holds a new treat every day until Valentine's Day!





### Make unfolding fun



Origami style boxes make it like unwrapping mini gifts.







#### **FACEBOOK**

#### Find us online



<u>PINTEREST</u>



TWITTER

www.encoreintl.com

# Advent Boxes | 2020

#### We'd love to hear from you!

#### Contact Info

MAIN OFFICE

CE

PHONE

**EMAIL** 

270 Lafayette Ave. Hawthorne, NJ 07506 973.423.3880

info@encoreintl.com