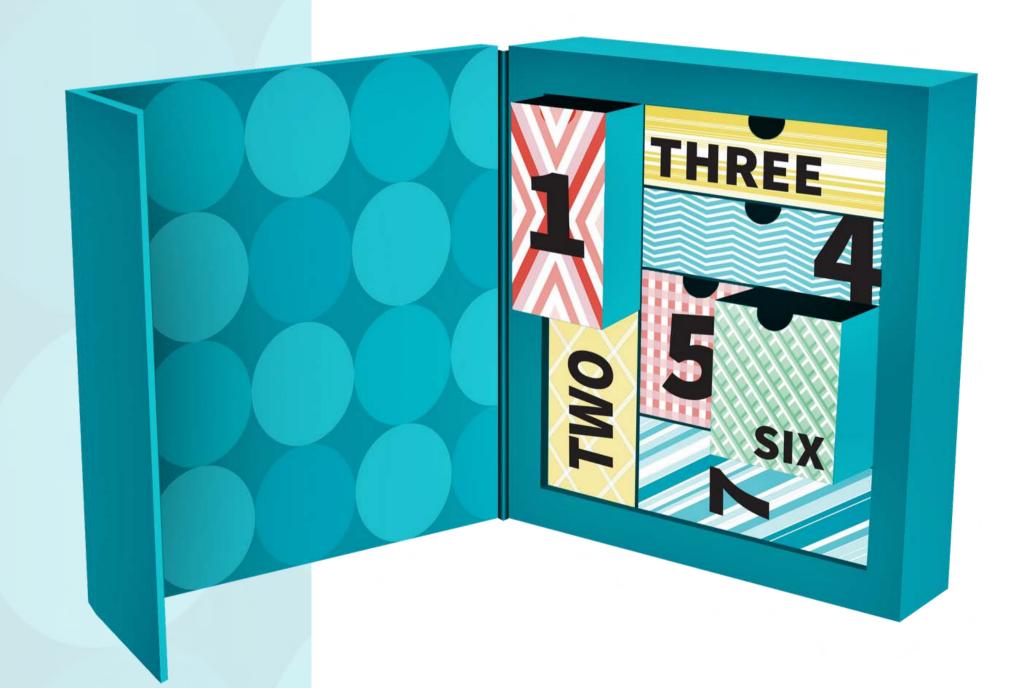

#### Open up

Drawers that open from both the front and top make your advent box a unique treat to experience.