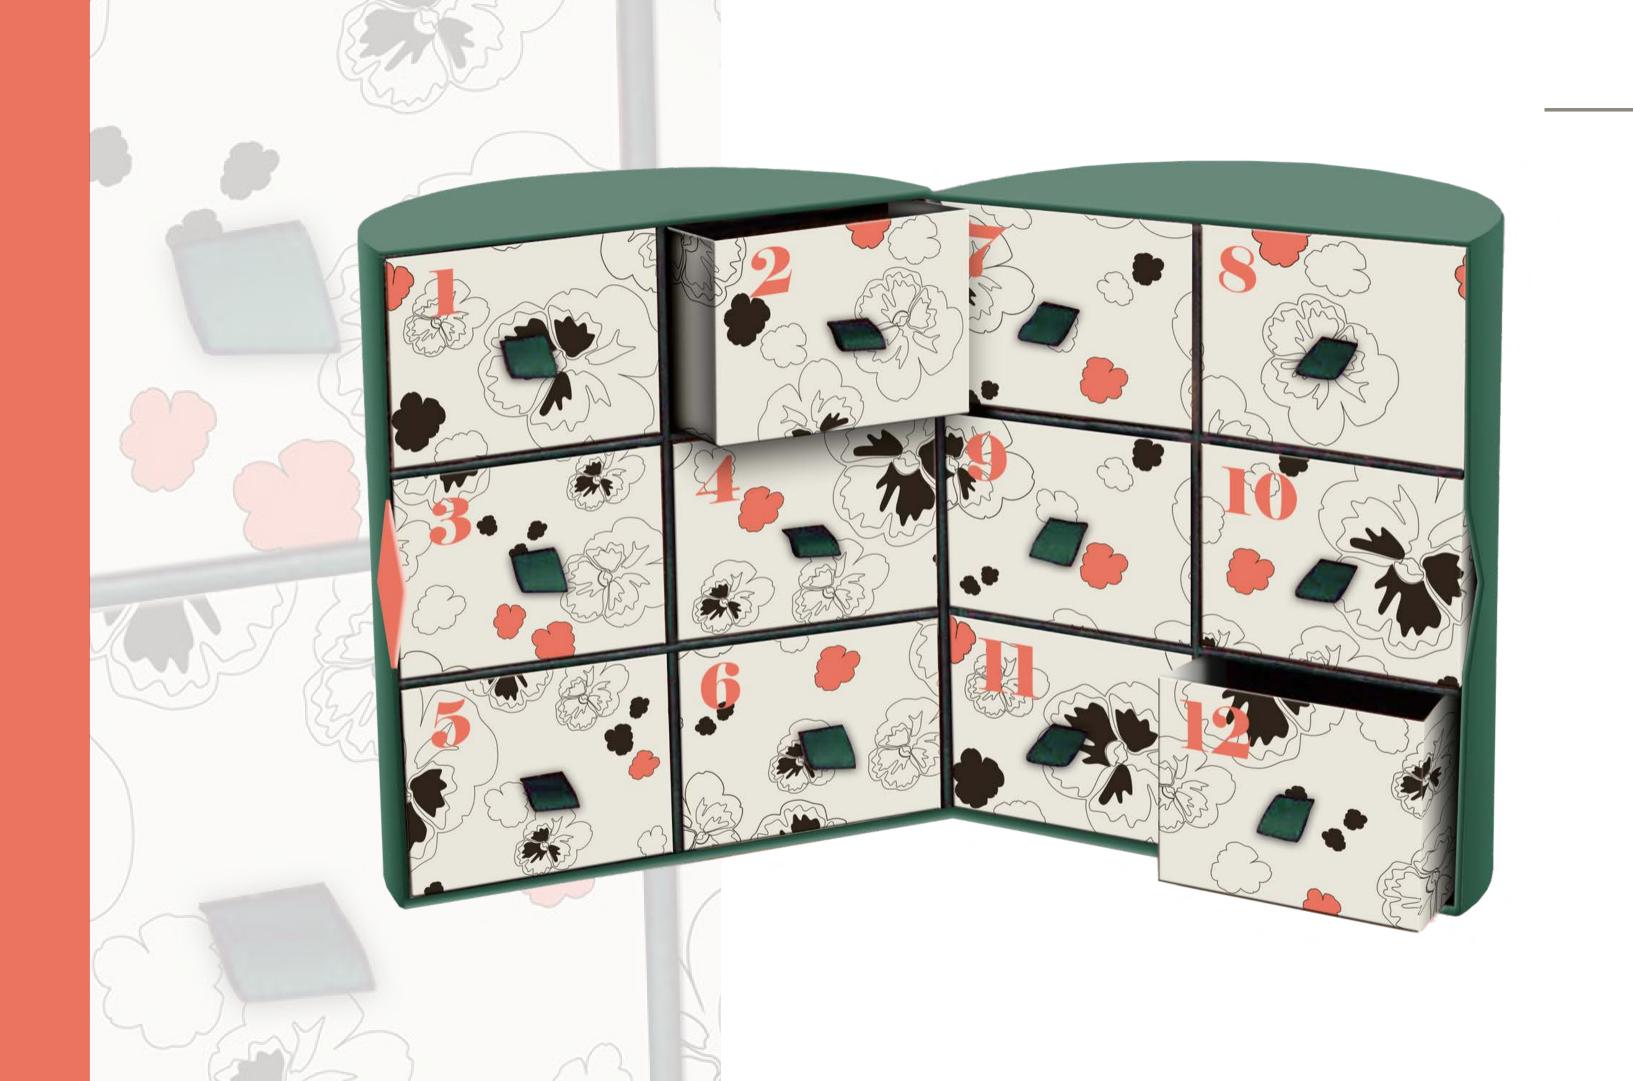

#### Open up

Drawers that open from both the front and top make your advent box a unique treat to experience.