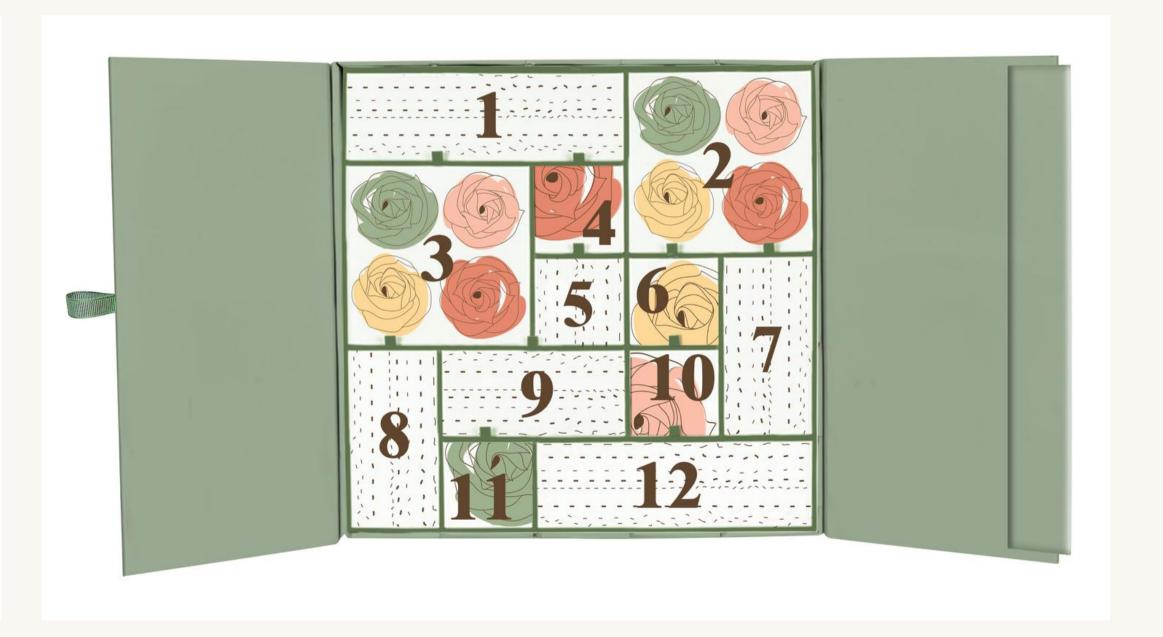

CONFECTION COLLECTION

## Spring/ Mother's Day

Presented by Encore International



### Boxes

### LAYER ON INTEREST

Top off a hinged lid box with an attachment for extra interest.







### HAVE SOME CLOSURE

A unique die cut can close your folding box in a fun flower design.



#### SHAPE UP

Take your box from simple to striking just by changing its shape.







#### FELT FINISHES

A little embellishment and hang tag make your box instantly giftable.





### COUNT IT OUT

Advent boxes can be for any season.





### Bags

### JUST CHARMING

A metal charm adds a little extra special touch to a drawstring bag.







### TOP IT OFF WITH A BOW

Add a bow to your paper bag to instantly elevate its look.

### Tins

### FEATURE FOCUS

Let your product be the spotlight in a windowed tin.





### Ceramic





### DISH IT OUT

Make your candy stand out with a candy dish to coordinate with your packaging.

# Materials we work with include:

**PAPERBOARD** 

**METAL** 

**PLASTICS** 

GLASS

**CERAMIC** 

**FABRICS** 

WICKER

WOOD

**ACCESSORIES** 

AND MORE!





### Connect with us online

FACEBOOK — @encoreintl

TWITTER — @encore\_intl

PINTEREST — @encoreintl

www.encoreintl.com



### Drop us a note

We'd love to hear from you!

#### MAIN OFFICE

270 Lafayette Avenue Hawthorne, NJ 07506

#### **EMAI