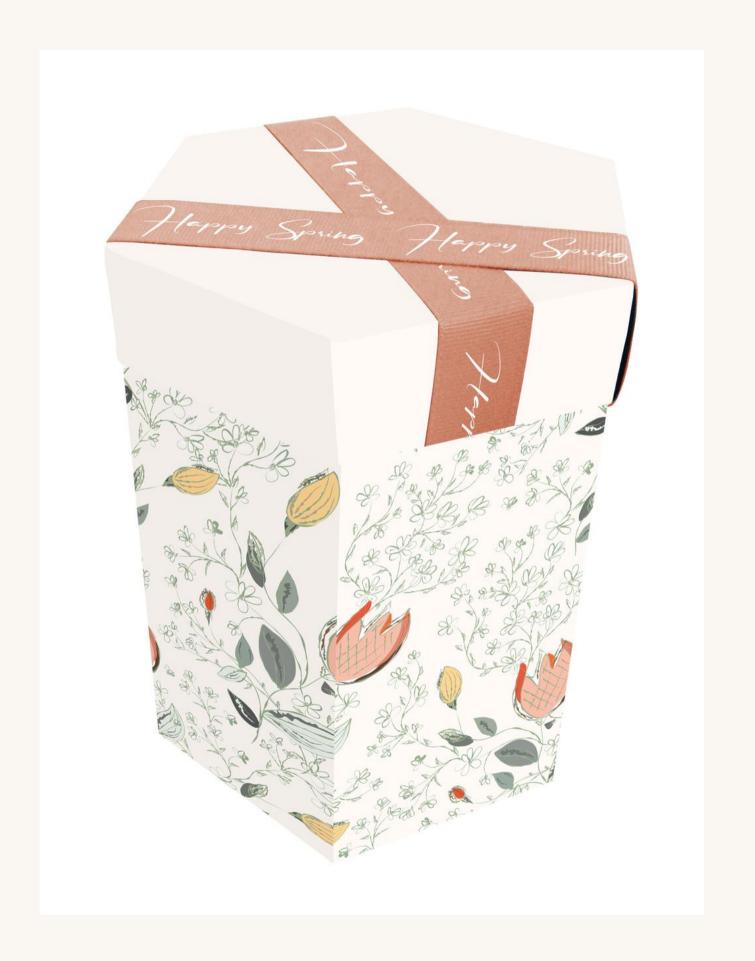

### LAYER ON INTEREST

Top off a hinged lid box with an attachment for extra interest.