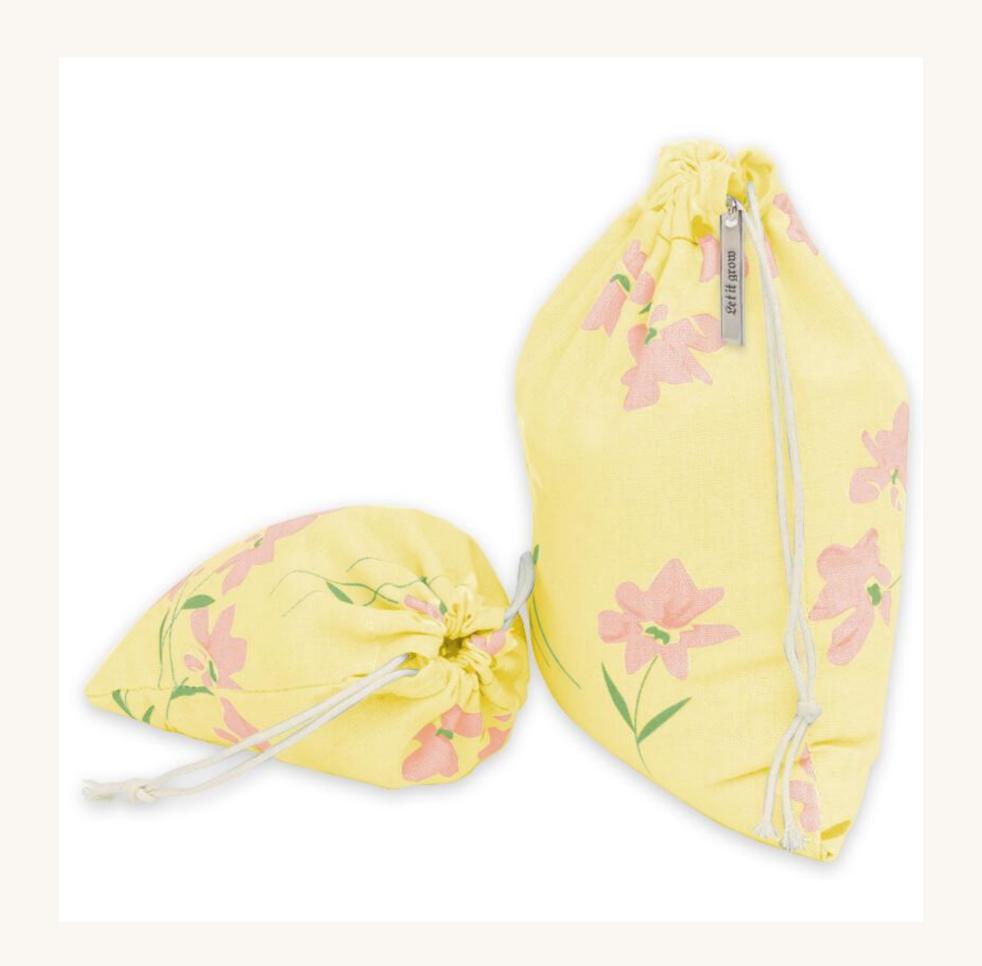

### JUST CHARMING

A metal charm adds a little extra special touch to a drawstring bag.