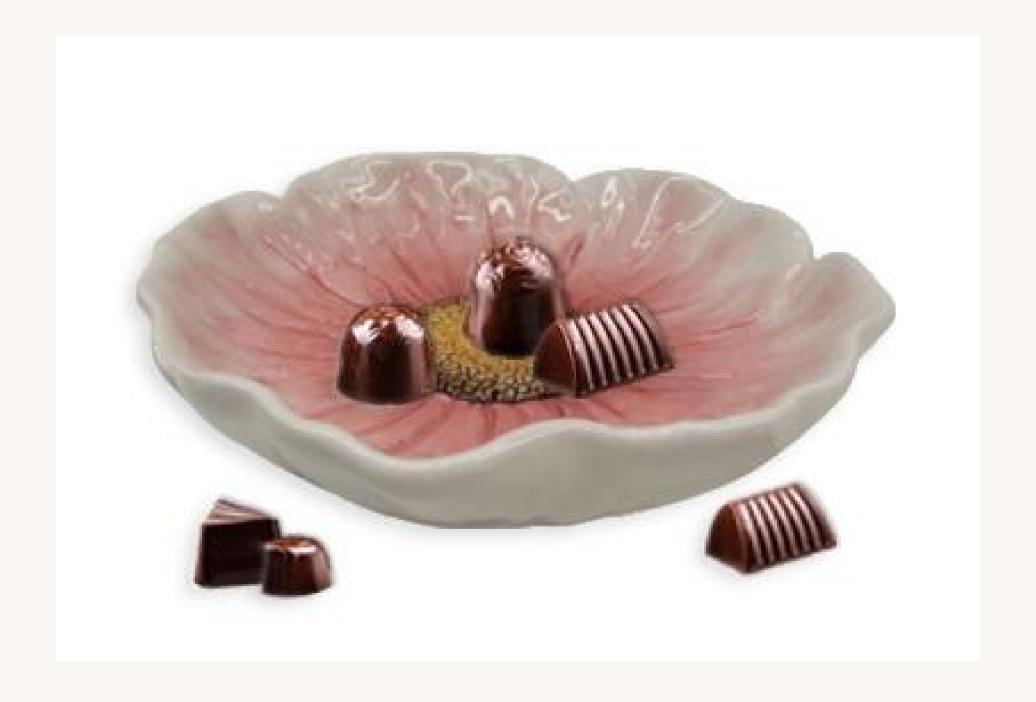

### DISH IT OUT

Make your candy stand out with a candy dish to coordinate with your packaging.