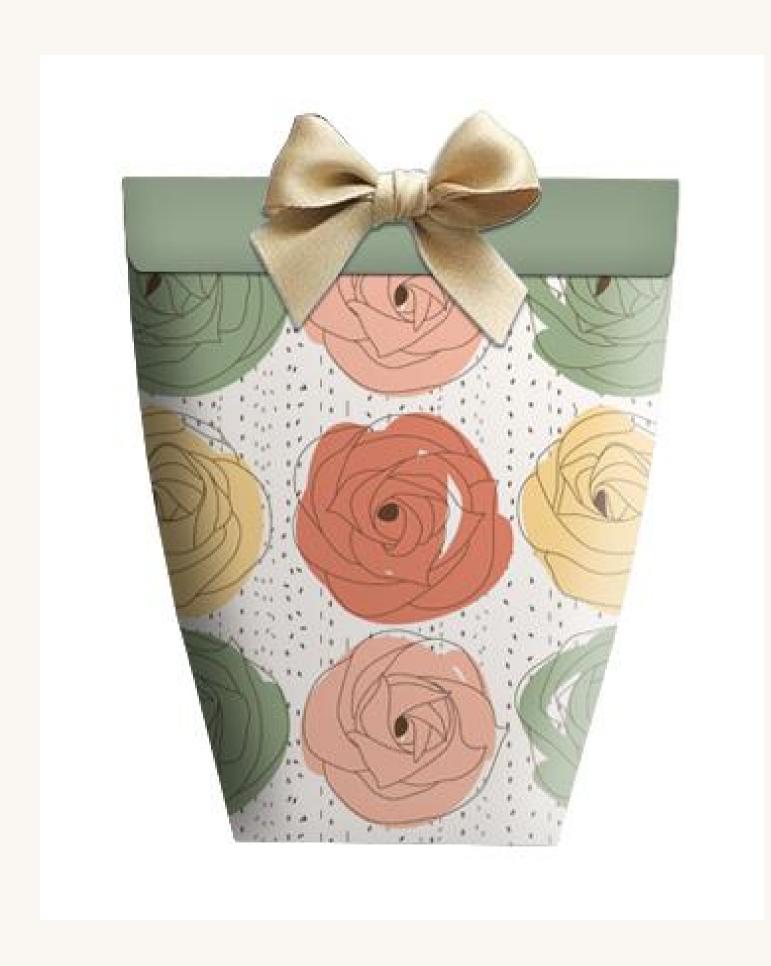

### TOP IT OFF WITH A BOW

Add a bow to your paper bag to instantly elevate its look.