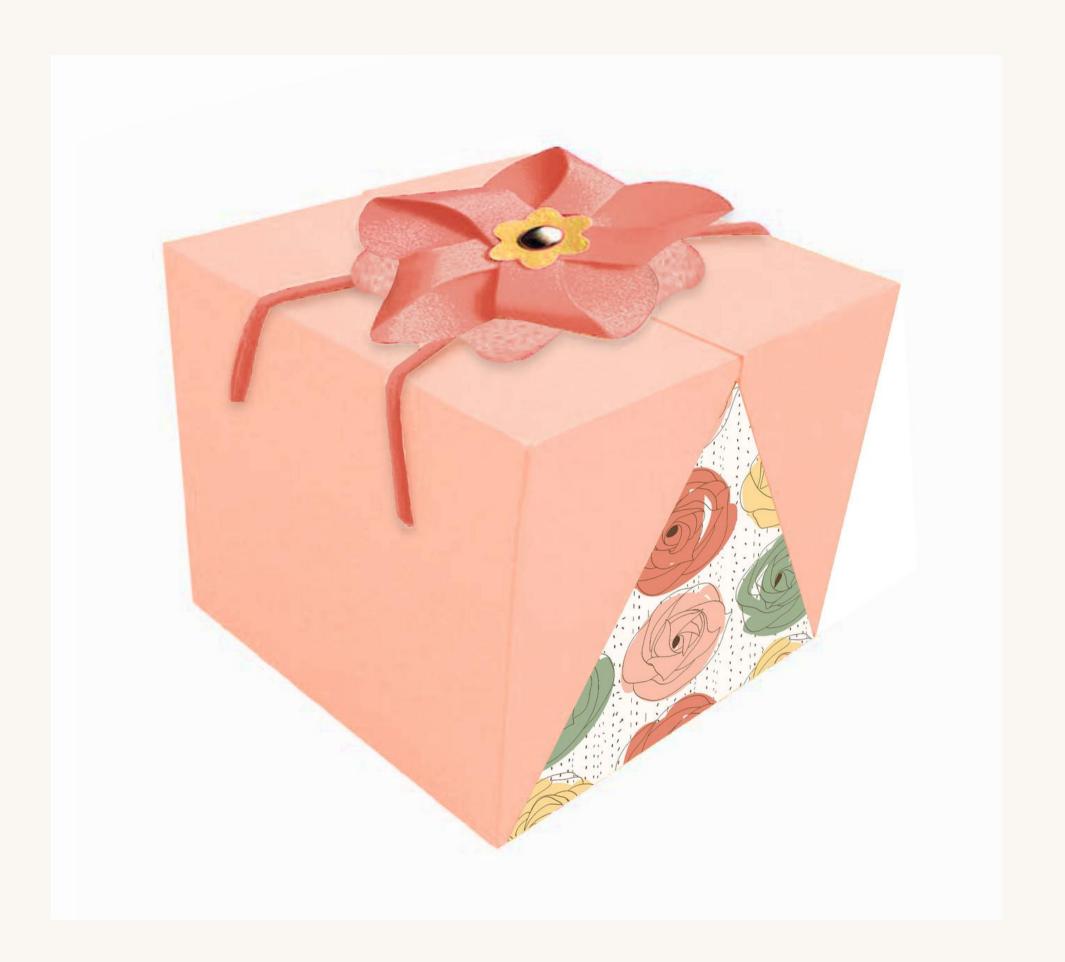

### LAYER ON INTEREST

Top off a hinged lid box with an attachment for extra interest.