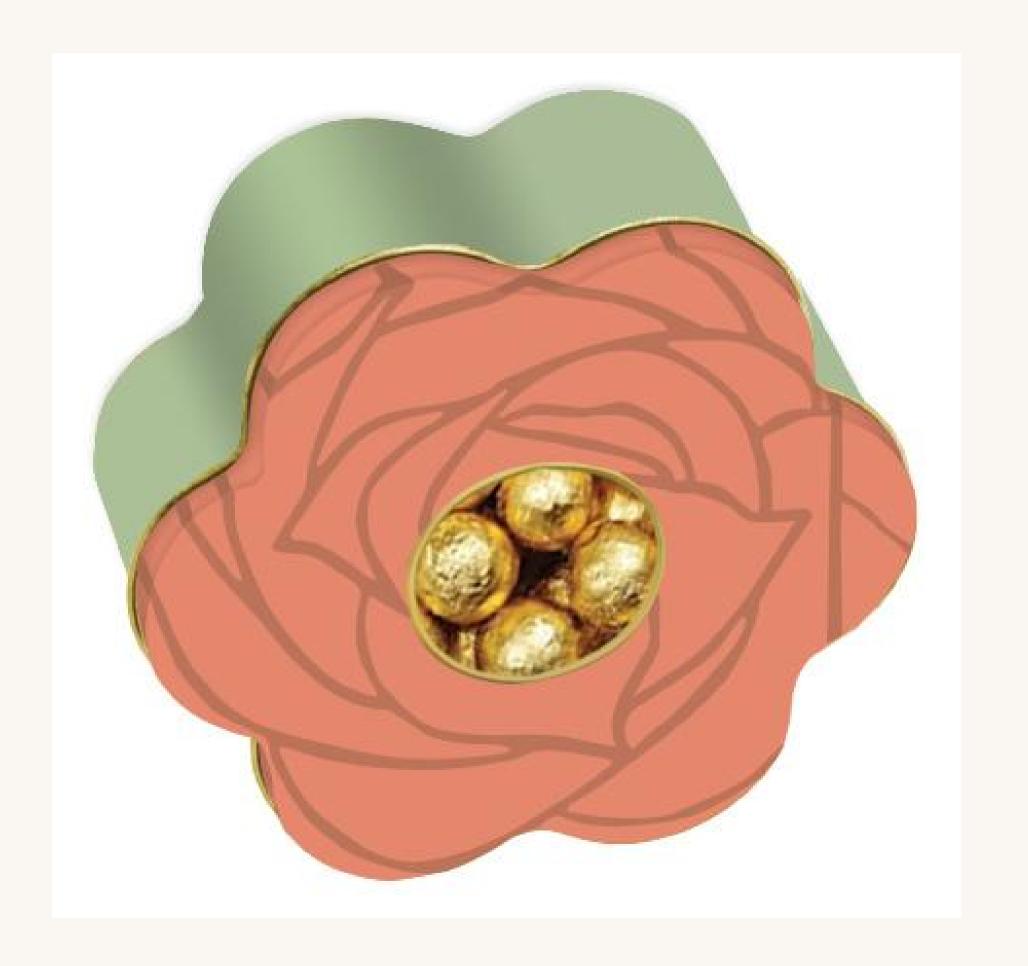

### HAVE SOME CLOSURE

A unique die cut can close your folding box in a fun flower design.