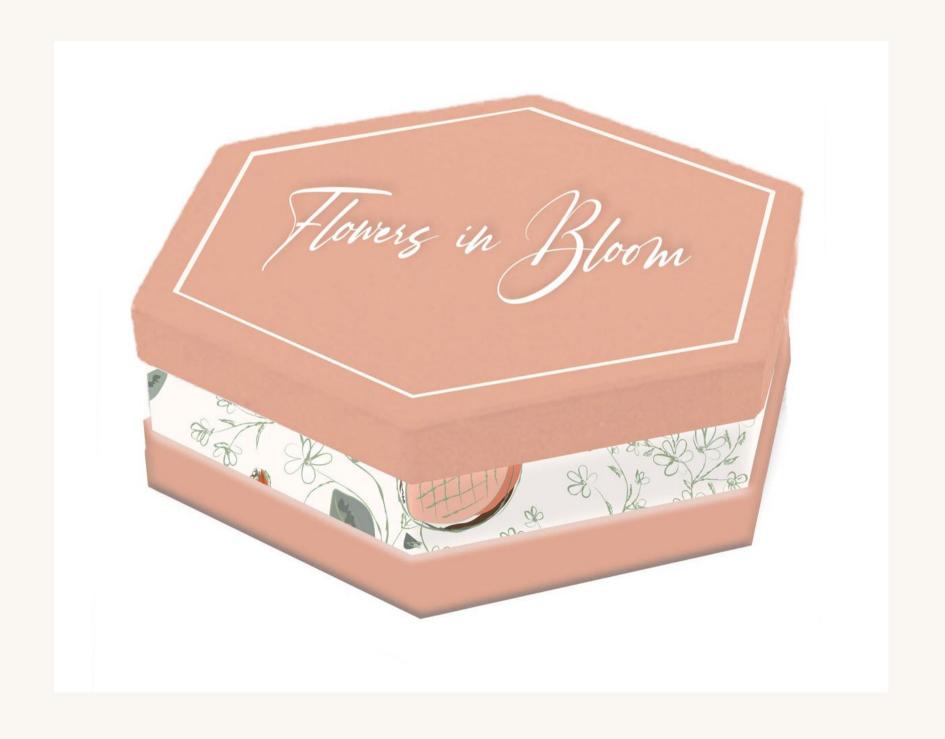

#### SHAPE UP

Take your box from simple to striking just by changing its shape.