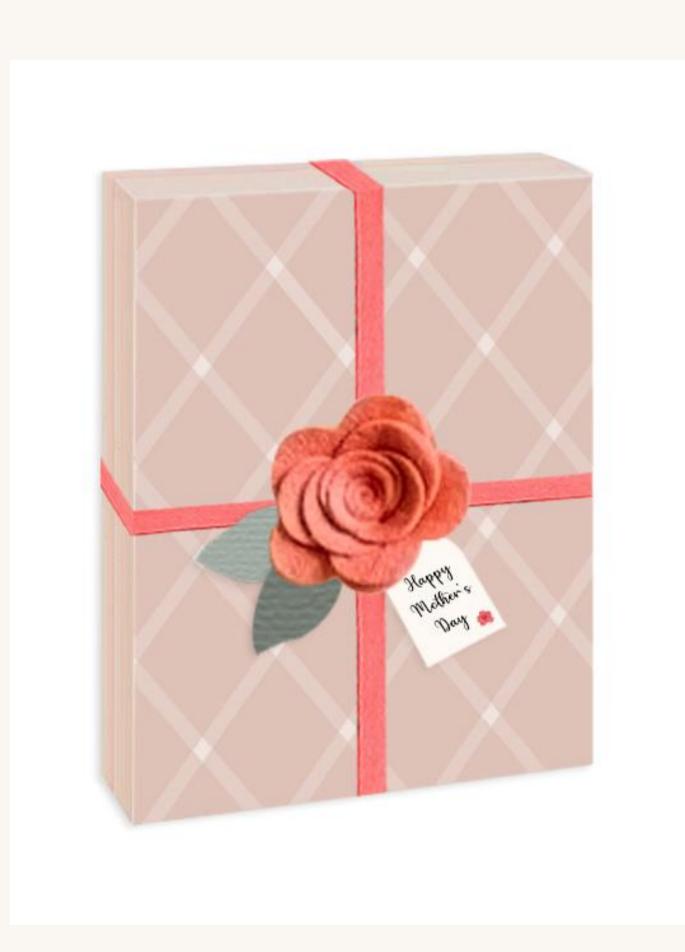

#### FELT FINISHES

A little embellishment and hang tag make your box instantly giftable.